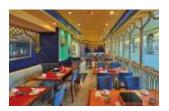

#### **Hot Pot**

Experience hotpot dining at sea with a wide selection of soup bases, meats, seafood, veggies, noodles, and sauces.

#### Seafood Grill

Enjoy outdoor hot pot dining with meats, seafood, or vegetarian options, paired with an extensive beverage list.