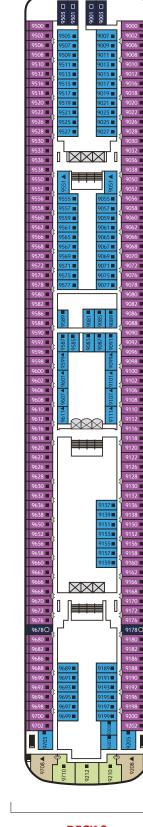

## **Resorts World One Deck Plans**

**DECK 13** 

Sports Facilities, Restaurant and Bar

DECK 12

Water Activities, Spa, Gym, Salon, Lounge, ESC Experience Lab, The Zone

The Palace, Suites, Balcony Staterooms, Oceanview Staterooms & Interior Staterooms

The Palace, Genting Club, Suites, Balcony Staterooms & Interior Staterooms

Restaurants, Retail Boutiques, Oceanview Staterooms & Interior Staterooms

Main Lobby, Main Theatre, Restaurants & Cafés

Oceanview Staterooms & Interior Staterooms

Oceanview Staterooms & Interior Staterooms, Medical Centre