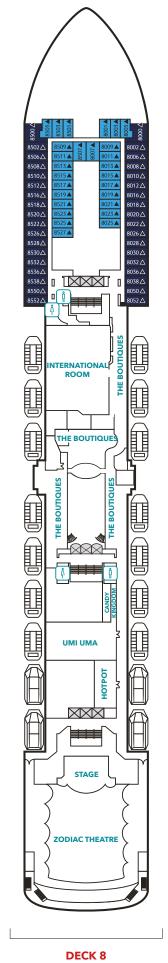

## **Resorts World One Deck Plans**

**DECK 13** 

Sports Facilities, Restaurant and Bar

DECK 12

Water Activities, Spa, Gym, Salon, Lounge, ESC Experience Lab, The Zone

The Palace, Suites, Balcony Staterooms, Oceanview Staterooms & Interior Staterooms

The Palace, Genting Club, Suites, Balcony Staterooms & Interior Staterooms

Restaurants, Retail Boutiques, Oceanview Staterooms & Interior Staterooms

Main Lobby, Main Theatre, Restaurants & Cafés

Oceanview Staterooms & Interior Staterooms

| Restaurants & Bars              | DECK |
|---------------------------------|------|
| Seafood Grill                   | 13   |
| Sun Deck Bar                    | 13   |
| Gelateria                       | 12   |
| Palm Court                      | 12   |
| The Lido and Lido Grill*        | 12   |
| Hot Pot                         | 8    |
| Umi Uma                         | 8    |
| Blue Lagoon                     | 7    |
| Bread Box                       | 7    |
| The Little Cake Café            | 7    |
| Lobby Café                      | 7    |
| Matcha Ice                      | 7    |
| Mozzarella Ristorante & Pizzeri | a 7  |
| Silk Road                       | 7    |
| Vintage Room                    | 7    |
| Pavillion*                      | 6    |
| Dream Dining Room*              | 6    |
| The Palace                      | DECK |
| Palace Pool & Sun Deck          | 10   |
| Palace Restaurant               | 10   |
| Palace Reception                | 10   |
| Entertainment                   | DECK |
| ESC Experience Lab              | 12   |

| Entertainment      | DECK |
|--------------------|------|
| ESC Experience Lab | 12   |
| International Room | 8    |
| RW@Sea             | 12,7 |
| Premium Room       | 7    |
| Zodiac Theatre     | 7    |
| Mahjong Lounge     | 7    |
| Genting Club       | 10   |
|                    |      |

| Teenagers & Children          | DECK |
|-------------------------------|------|
| Little Dreamers Club          | 13   |
| The Zone                      | 12   |
| Beauty & Wellness             | DECK |
| Gym                           | 12   |
| Spa                           | 12   |
| Salon                         | 12   |
| Sports & Recreation           | DECK |
| Jogging Track                 | 13   |
| SportsPlex                    | 13   |
| Caesar's Slide                | 12   |
| Parthenon Pool                | 12   |
| Boardwalk                     | 7    |
| Retail                        | DECK |
| Photo Corner                  | 12   |
| The Boutiques                 | 8,7  |
| Candy Kingdom                 | 8    |
| Other Services                | DECK |
| Humidor Cigar Lounge          | 12   |
| Reception/Future Cruise Sales | 7    |
| Shore Excursions/Box Office   | 7    |
| Clinic                        | 4    |
|                               |      |
|                               |      |
|                               |      |
|                               |      |
|                               |      |
|                               |      |
|                               |      |