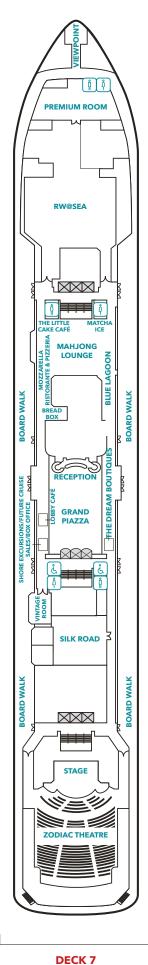

## **Resorts World One Deck Plans**

**DECK 13** 

Sports Facilities, Restaurant and Bar

DECK 12

Water Activities, Spa, Gym, Salon, Lounge, ESC Experience Lab, The Zone

The Palace, Suites, Balcony Staterooms, Oceanview Staterooms & Interior Staterooms

The Palace, Genting Club, Suites, Balcony Staterooms & Interior Staterooms

Restaurants, Retail Boutiques, Oceanview Staterooms & Interior Staterooms

Main Lobby, Main Theatre, Restaurants & Cafés

Oceanview Staterooms & Interior Staterooms

| Restaurants & Bars              | DECK |
|---------------------------------|------|
| Seafood Grill                   | 13   |
| Sun Deck Bar                    | 13   |
| Gelateria                       | 12   |
| Palm Court                      | 12   |
| The Lido and Lido Grill*        | 12   |
| Hot Pot                         | 8    |
| Umi Uma                         | 8    |
| Blue Lagoon                     | 7    |
| Bread Box                       | 7    |
| The Little Cake Café            | 7    |
| Lobby Café                      | 7    |
| Matcha Ice                      | 7    |
| Mozzarella Ristorante & Pizzeri | a 7  |
| Silk Road                       | 7    |
| Vintage Room                    | 7    |
| Pavillion*                      | 6    |
| Dream Dining Room*              | 6    |
| The Palace                      | DECK |
| Palace Pool & Sun Deck          | 10   |
| Palace Restaurant               | 10   |
| Palace Reception                | 10   |
| Entertainment                   | DECK |
| ESC Experience Lab              | 12   |

| Entertainment      | DECK |
|--------------------|------|
| ESC Experience Lab | 12   |
| International Room | 8    |
| RW@Sea             | 12,7 |
| Premium Room       | 7    |
| Zodiac Theatre     | 7    |
| Mahjong Lounge     | 7    |
| Genting Club       | 10   |
|                    |      |

| Teenagers & Children          | DECK |
|-------------------------------|------|
| Little Dreamers Club          | 13   |
| The Zone                      | 12   |
| Beauty & Wellness             | DECK |
| Gym                           | 12   |
| Spa                           | 12   |
| Salon                         | 12   |
| Sports & Recreation           | DECK |
| Jogging Track                 | 13   |
| SportsPlex                    | 13   |
| Caesar's Slide                | 12   |
| Parthenon Pool                | 12   |
| Boardwalk                     | 7    |
| Retail                        | DECK |
| Photo Corner                  | 12   |
| The Boutiques                 | 8,7  |
| Candy Kingdom                 | 8    |
| Other Services                | DECK |
| Humidor Cigar Lounge          | 12   |
| Reception/Future Cruise Sales | 7    |
| Shore Excursions/Box Office   | 7    |
| Clinic                        | 4    |
|                               |      |
|                               |      |
|                               |      |
|                               |      |
|                               |      |
|                               |      |
|                               |      |