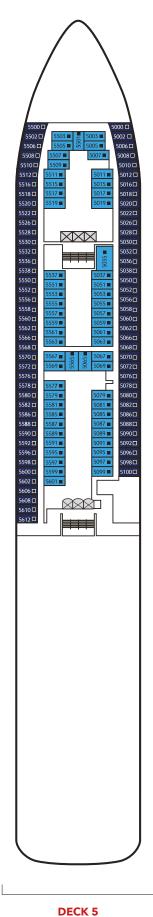

## **Resorts World One Deck Plans**

**DECK 13** 

Sports Facilities, Restaurant and Bar

DECK 12

Water Activities, Spa, Gym, Salon, Lounge, ESC Experience Lab, The Zone

The Palace, Suites, Balcony Staterooms, Oceanview Staterooms & Interior Staterooms

The Palace, Genting Club, Suites, Balcony Staterooms & Interior Staterooms

Restaurants, Retail Boutiques, Oceanview Staterooms & Interior Staterooms

Main Lobby, Main Theatre, Restaurants & Cafés

Oceanview Staterooms & Interior Staterooms

| Restaurants & Bars              | DECK |
|---------------------------------|------|
| Seafood Grill                   | 13   |
| Sun Deck Bar                    | 13   |
| Gelateria                       | 12   |
| Palm Court                      | 12   |
| The Lido and Lido Grill*        | 12   |
| Hot Pot                         | 8    |
| Umi Uma                         | 8    |
| Blue Lagoon                     | 7    |
| Bread Box                       | 7    |
| The Little Cake Café            | 7    |
| Lobby Café                      | 7    |
| Matcha Ice                      | 7    |
| Mozzarella Ristorante & Pizzeri | a 7  |
| Silk Road                       | 7    |
| Vintage Room                    | 7    |
| Pavillion*                      | 6    |
| Dream Dining Room*              | 6    |
| The Palace                      | DECK |
| Palace Pool & Sun Deck          | 10   |
| Palace Restaurant               | 10   |
| Palace Reception                | 10   |
| Entertainment                   | DECK |
| ESC Experience Lab              | 12   |

| Entertainment      | DECK |
|--------------------|------|
| ESC Experience Lab | 12   |
| International Room | 8    |
| RW@Sea             | 12,7 |
| Premium Room       | 7    |
| Zodiac Theatre     | 7    |
| Mahjong Lounge     | 7    |
| Genting Club       | 10   |
|                    |      |

| Teenagers & Children          | DECK |
|-------------------------------|------|
| Little Dreamers Club          | 13   |
| The Zone                      | 12   |
| Beauty & Wellness             | DECK |
| Gym                           | 12   |
| Spa                           | 12   |
| Salon                         | 12   |
| Sports & Recreation           | DECK |
| Jogging Track                 | 13   |
| SportsPlex                    | 13   |
| Caesar's Slide                | 12   |
| Parthenon Pool                | 12   |
| Boardwalk                     | 7    |
| Retail                        | DECK |
| Photo Corner                  | 12   |
| The Boutiques                 | 8,7  |
| Candy Kingdom                 | 8    |
| Other Services                | DECK |
| Humidor Cigar Lounge          | 12   |
| Reception/Future Cruise Sales | 7    |
| Shore Excursions/Box Office   | 7    |
| Clinic                        | 4    |
|                               |      |
|                               |      |
|                               |      |
|                               |      |
|                               |      |
|                               |      |
|                               |      |