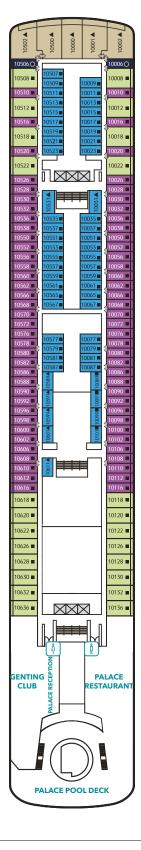

## **Resorts World One Deck Plans**

**DECK 13** 

Sports Facilities, Restaurant and Bar

DECK 12

Water Activities, Spa, Gym, Salon, Lounge, ESC Experience Lab, The Zone

The Palace, Suites, Balcony Staterooms, Oceanview Staterooms & Interior Staterooms

The Palace, Genting Club, Suites, Balcony Staterooms & Interior Staterooms

Restaurants, Retail Boutiques, Oceanview Staterooms & Interior Staterooms

Main Lobby, Main Theatre, Restaurants & Cafés

Oceanview Staterooms & Interior Staterooms

| Restaurants & Bars              | DECK |
|---------------------------------|------|
| Seafood Grill                   | 13   |
| Sun Deck Bar                    | 13   |
| Gelateria                       | 12   |
| Palm Court                      | 12   |
| The Lido and Lido Grill*        | 12   |
| Hot Pot                         | 8    |
| Umi Uma                         | 8    |
| Blue Lagoon                     | 7    |
| Bread Box                       | 7    |
| The Little Cake Café            | 7    |
| Lobby Café                      | 7    |
| Matcha Ice                      | 7    |
| Mozzarella Ristorante & Pizzeri | a 7  |
| Silk Road                       | 7    |
| Vintage Room                    | 7    |
| Pavillion*                      | 6    |
| Dream Dining Room*              | 6    |
| The Palace                      | DECK |
| Palace Pool & Sun Deck          | 10   |
| Palace Restaurant               | 10   |
| Palace Reception                | 10   |
| Entertainment                   | DECK |
| ESC Experience Lab              | 12   |

| Entertainment      | DECK |
|--------------------|------|
| ESC Experience Lab | 12   |
| International Room | 8    |
| RW@Sea             | 12,7 |
| Premium Room       | 7    |
| Zodiac Theatre     | 7    |
| Mahjong Lounge     | 7    |
| Genting Club       | 10   |
|                    |      |

| Teenagers & Children          | DECK |
|-------------------------------|------|
| Little Dreamers Club          | 13   |
| The Zone                      | 12   |
| Beauty & Wellness             | DECK |
| Gym                           | 12   |
| Spa                           | 12   |
| Salon                         | 12   |
| Sports & Recreation           | DECK |
| Jogging Track                 | 13   |
| SportsPlex                    | 13   |
| Caesar's Slide                | 12   |
| Parthenon Pool                | 12   |
| Boardwalk                     | 7    |
| Retail                        | DECK |
| Photo Corner                  | 12   |
| The Boutiques                 | 8,7  |
| Candy Kingdom                 | 8    |
| Other Services                | DECK |
| Humidor Cigar Lounge          | 12   |
| Reception/Future Cruise Sales | 7    |
| Shore Excursions/Box Office   | 7    |
| Clinic                        | 4    |
|                               |      |
|                               |      |
|                               |      |
|                               |      |
|                               |      |
|                               |      |
|                               |      |