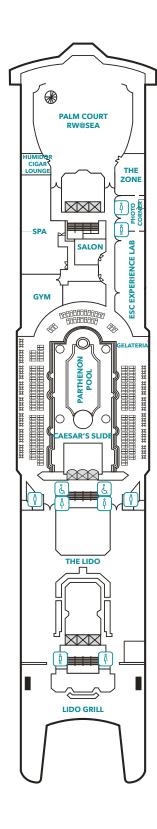

## **Resorts World One Deck Plans**

**DECK 13** 

Sports Facilities, Restaurant and Bar

DECK 12

Water Activities, Spa, Gym, Salon, Lounge, ESC Experience Lab, The Zone

The Palace, Suites, Balcony Staterooms, Oceanview Staterooms & Interior Staterooms

| Restaurants & Bars              | DECK |
|---------------------------------|------|
| Seafood Grill                   | 13   |
| Sun Deck Bar                    | 13   |
| Gelateria                       | 12   |
| Palm Court                      | 12   |
| The Lido and Lido Grill*        | 12   |
| Hot Pot                         | 8    |
| Umi Uma                         | 8    |
| Blue Lagoon                     | 7    |
| Bread Box                       | 7    |
| The Little Cake Café            | 7    |
| Lobby Café                      | 7    |
| Matcha Ice                      | 7    |
| Mozzarella Ristorante & Pizzeri | a 7  |
| Silk Road                       | 7    |
| Vintage Room                    | 7    |
| Pavillion*                      | 6    |
| Dream Dining Room*              | 6    |
| The Palace                      | DECK |
| Palace Pool & Sun Deck          | 10   |
| Palace Restaurant               | 10   |
| Palace Reception                | 10   |
| Entertainment                   | DECK |
| ESC Experience Lab              | 12   |

| Entertainment      | DECK |
|--------------------|------|
| ESC Experience Lab | 12   |
| International Room | 8    |
| RW@Sea             | 12,7 |
| Premium Room       | 7    |
| Zodiac Theatre     | 7    |
| Mahjong Lounge     | 7    |
| Genting Club       | 10   |
|                    |      |