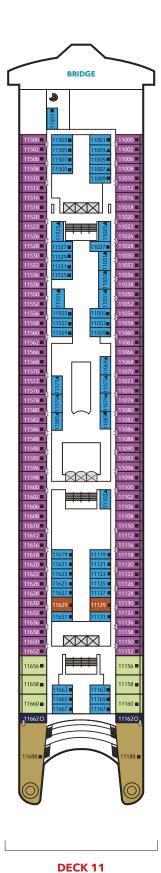

## **Resorts World One Deck Plans**

**DECK 13** 

Sports Facilities, Restaurant and Bar

DECK 12

Water Activities, Spa, Gym, Salon, Lounge, ESC Experience Lab, The Zone

The Palace, Suites, Balcony Staterooms, Oceanview Staterooms & Interior Staterooms

The Palace, Genting Club, Suites, Balcony Staterooms & Interior Staterooms

Restaurants, Retail Boutiques, Oceanview Staterooms & Interior Staterooms

Main Lobby, Main Theatre, Restaurants & Cafés

Oceanview Staterooms & Interior Staterooms

| Restaurants & Bars              | DECK |
|---------------------------------|------|
| Seafood Grill                   | 13   |
| Sun Deck Bar                    | 13   |
| Gelateria                       | 12   |
| Palm Court                      | 12   |
| The Lido and Lido Grill*        | 12   |
| Hot Pot                         | 8    |
| Umi Uma                         | 8    |
| Blue Lagoon                     | 7    |
| Bread Box                       | 7    |
| The Little Cake Café            | 7    |
| Lobby Café                      | 7    |
| Matcha Ice                      | 7    |
| Mozzarella Ristorante & Pizzeri | a 7  |
| Silk Road                       | 7    |
| Vintage Room                    | 7    |
| Pavillion*                      | 6    |
| Dream Dining Room*              | 6    |
| The Palace                      | DECK |
| Palace Pool & Sun Deck          | 10   |
| Palace Restaurant               | 10   |
| Palace Reception                | 10   |
| Entertainment                   | DECK |
| ESC Experience Lab              | 12   |

| Entertainment      | DECK |
|--------------------|------|
| ESC Experience Lab | 12   |
| International Room | 8    |
| RW@Sea             | 12,7 |
| Premium Room       | 7    |
| Zodiac Theatre     | 7    |
| Mahjong Lounge     | 7    |
| Genting Club       | 10   |
|                    |      |

| Teenagers & Children          | DECK |
|-------------------------------|------|
| Little Dreamers Club          | 13   |
| The Zone                      | 12   |
| Beauty & Wellness             | DECK |
| Gym                           | 12   |
| Spa                           | 12   |
| Salon                         | 12   |
| Sports & Recreation           | DECK |
| Jogging Track                 | 13   |
| SportsPlex                    | 13   |
| Caesar's Slide                | 12   |
| Parthenon Pool                | 12   |
| Boardwalk                     | 7    |
| Retail                        | DECK |
| Photo Corner                  | 12   |
| The Boutiques                 | 8,7  |
| Candy Kingdom                 | 8    |
| Other Services                | DECK |
| Humidor Cigar Lounge          | 12   |
| Reception/Future Cruise Sales | 7    |
| Shore Excursions/Box Office   | 7    |
| Clinic                        | 4    |
|                               |      |
|                               |      |
|                               |      |
|                               |      |
|                               |      |
|                               |      |
|                               |      |