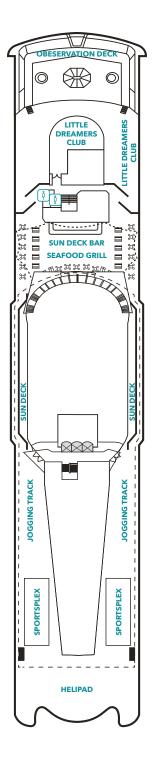

## **Resorts World One Deck Plans**

**DECK 13** 

Sports Facilities, Restaurant and Bar

DECK 12

Water Activities, Spa, Gym, Salon, Lounge, ESC Experience Lab, The Zone

The Palace, Suites, Balcony Staterooms, Oceanview Staterooms & Interior Staterooms

| Teenagers & Children          | DECK |
|-------------------------------|------|
| Little Dreamers Club          | 13   |
| The Zone                      | 12   |
| Beauty & Wellness             | DECK |
| Gym                           | 12   |
| Spa                           | 12   |
| Salon                         | 12   |
| Sports & Recreation           | DECK |
| Jogging Track                 | 13   |
| SportsPlex                    | 13   |
| Caesar's Slide                | 12   |
| Parthenon Pool                | 12   |
| Boardwalk                     | 7    |
| Retail                        | DECK |
| Photo Corner                  | 12   |
| The Boutiques                 | 8,7  |
| Candy Kingdom                 | 8    |
| Other Services                | DECK |
| Humidor Cigar Lounge          | 12   |
| Reception/Future Cruise Sales | 7    |
| Shore Excursions/Box Office   | 7    |
| Clinic                        | 4    |
|                               |      |
|                               |      |
|                               |      |
|                               |      |
|                               |      |
|                               |      |
|                               |      |